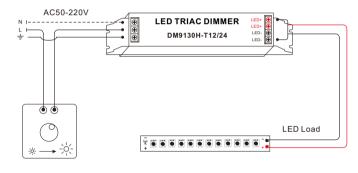

## Dimensions

Wiring Diagram

CE RoHS

TRIAC DIMMER

\*Before commissioning of the power, should ensure that all wiring is correct before electricity.