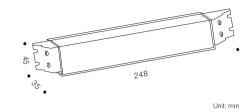

# TRIAC Dimmer Series



## Dimensions



Wiring Diagram

CE RoHS

#### **Specifications**

| Model:            | DM9130H-T12/24 |                       |           |
|-------------------|----------------|-----------------------|-----------|
| Output Voltage:   | 12V DC/24V DC  | Max output Power:     | 35W       |
| Max current Load: | 3A/1.5A        | Dimming Voltage:      | AC40-220V |
| Control channels: | 1CH            | The light gray level: | 256       |
| Gross Weight:     | 320g           | Work Temp.:           | -30℃~70℃  |

## **Basic Features**

- AC 40V-220V triac dimmer and dimmer curve smoothing, according to the triac rectifier output voltage is proportional to the curve.
- With output short circuit protection, power protection, overheating protection function.
- The driver cascade when using please choose appr